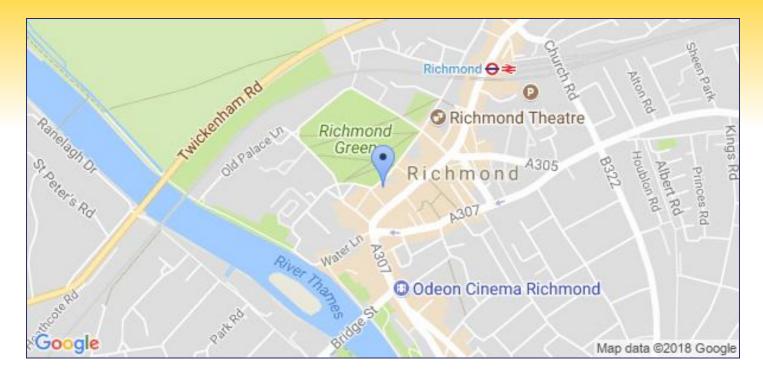

# LOCATION

The building is situated in the heart of the town centre, offering an abundance of first-class retail and an array of dining options. Richmond upon Thames is arguably one of the most beautiful parts of London and is home to a large number of major businesses. The Green is the focal point of this historic town, providing a mix of office and residential buildings around a 12 acre green. Richmond is located approximately 8 miles south west of Central London and benefits from excellent road connections with it's proximity to the A316. Public transport links are excellent with journey times to Waterloo by rail in approx. 18 mins.