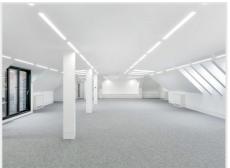

# DESCRIPTION

Shearwater House is a grade A office building which has undergone substantial refurbishment and extensions by the Landlord to provide high quality office accommodation within the much sought after location of The Green in Richmond. The property is available as a whole or on a floor by floor basis.

# ACCOMMODATION

| FLOOR       | SIZE                      |
|-------------|---------------------------|
| Third Floor | 3,196 sq ft (297.03 sq m) |
| Total       | 3,196 sq ft (297 sq m)    |