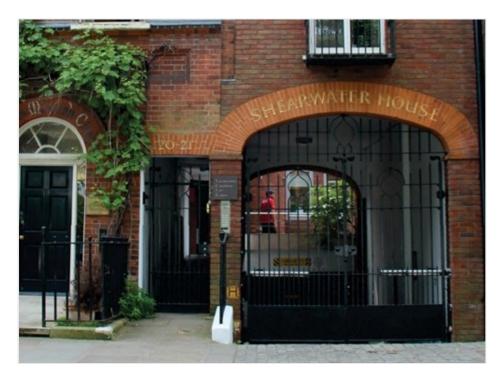

# SHEARWATER HOUSE (THIRD FLOOR), THE GREEN, RICHMOND UPON THAMES, TW9 1PX

# DESCRIPTION

Shearwater House is a grade A office building which has undergone substantial refurbishment and extensions by the Landlord to provide high quality office accommodation within the much sought after location of The Green in Richmond. The property is available as a whole or on a floor by floor basis.